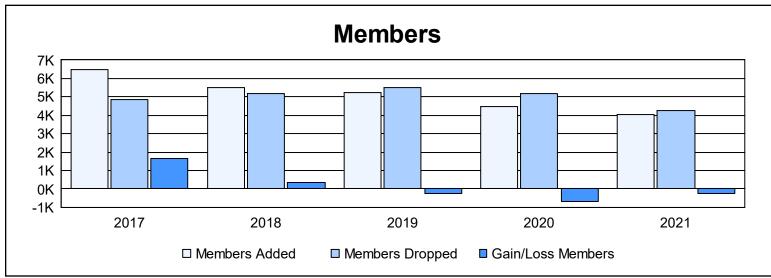

| Year      | New<br>Clubs | Dropped<br>Clubs | Gain/<br>Loss<br>Clubs | New<br>Members | Charter<br>Members | Reinstate<br>Members | Transfer<br>Members | Total<br>Member<br>Added | Total<br>Members<br>Dropped | Gain/<br>Loss<br>Members |
|-----------|--------------|------------------|------------------------|----------------|--------------------|----------------------|---------------------|--------------------------|-----------------------------|--------------------------|
| 2016-2017 | 36           | 17               | 19                     | 5,112          | 1,155              | 163                  | 50                  | 6,480                    | 4,845                       | 1,635                    |
| 2017-2018 | 20           | 29               | -9                     | 4,591          | 636                | 227                  | 62                  | 5,516                    | 5,164                       | 352                      |
| 2018-2019 | 25           | 30               | -5                     | 4,266          | 728                | 208                  | 43                  | 5,245                    | 5,496                       | -251                     |
| 2019-2020 | 19           | 20               | -1                     | 3,486          | 660                | 226                  | 78                  | 4,450                    | 5,152                       | -702                     |
| 2020-2021 | 26           | 37               | -11                    | 3,100          | 742                | 138                  | 34                  | 4,014                    | 4,257                       | -243                     |
| Average   | 25           | 27               | -1                     | 4,111          | 784                | 192                  | 53                  | 5,141                    | 4,983                       | 158                      |