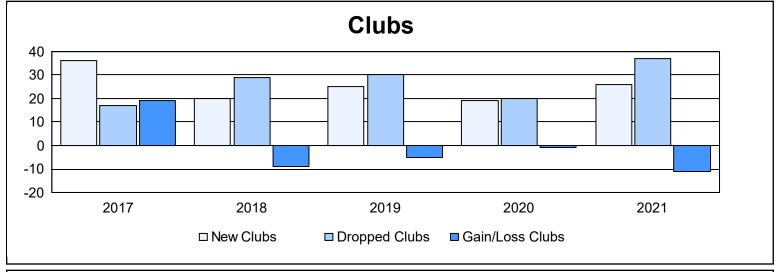

| Year      | New<br>Clubs | Dropped<br>Clubs | Gain/<br>Loss<br>Clubs | New<br>Members | Charter<br>Members | Reinstate<br>Members | Transfer<br>Members | Total<br>Member<br>Added | Total<br>Members<br>Dropped | Gain/<br>Loss<br>Members |
|-----------|--------------|------------------|------------------------|----------------|--------------------|----------------------|---------------------|--------------------------|-----------------------------|--------------------------|
| 2016-2017 | 36           | 17               | 19                     | 5,112          | 1,155              | 163                  | 50                  | 6,480                    | 4,845                       | 1,635                    |
| 2017-2018 | 20           | 29               | -9                     | 4,591          | 636                | 227                  | 62                  | 5,516                    | 5,164                       | 352                      |
| 2018-2019 | 25           | 30               | -5                     | 4,266          | 728                | 208                  | 43                  | 5,245                    | 5,496                       | -251                     |
| 2019-2020 | 19           | 20               | -1                     | 3,486          | 660                | 226                  | 78                  | 4,450                    | 5,152                       | -702                     |
| 2020-2021 | 26           | 37               | -11                    | 3,100          | 742                | 138                  | 34                  | 4,014                    | 4,257                       | -243                     |
| Average   | 25           | 27               | -1                     | 4,111          | 784                | 192                  | 53                  | 5,141                    | 4,983                       | 158                      |